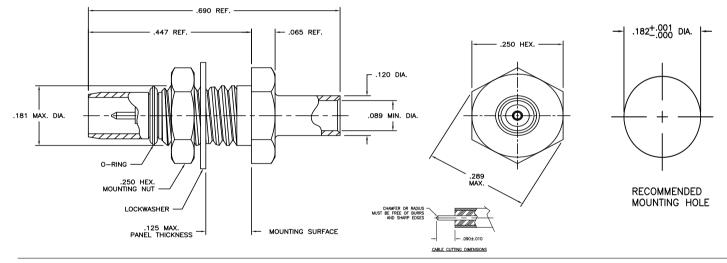

### 4224000K911-005 BMMA Bulkhead Plug Receptacle - Extended Teflon & Post Contact