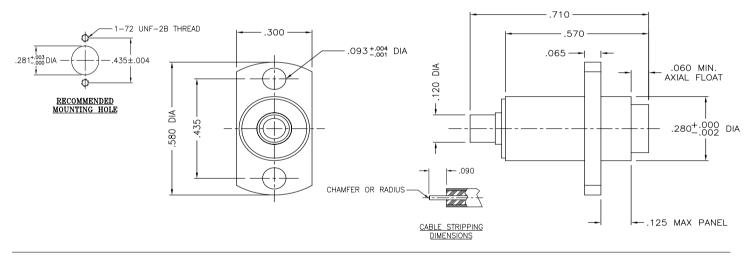

### 4297000K921-001 BMMA Straight Panel Mount Field Replaceable Plug Socekt Contact Accepts .012 Dia Pin

2228000K001-059 BMMA Bulkhead Jack to SMA Jack Straight Adapter

What's your coaxial engineering challenge?