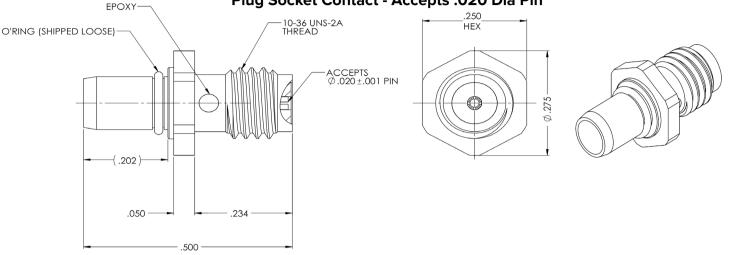

### 4224000G901-000 BMMA Straight Threaded Field Replaceable Plug Socket Contact - Accepts .020 Dia Pin

4224025G911-000 BMMA Bulkhead Feedthrough, Cable Plug Rear Mount