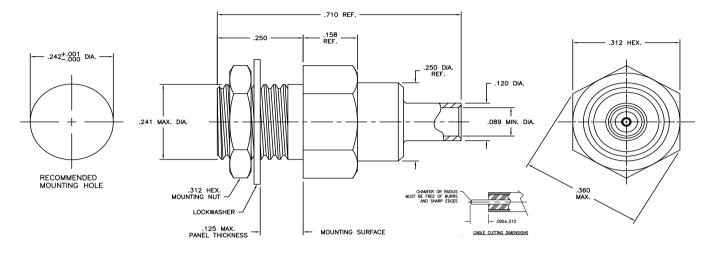

### 4224000G901-000 BMMA Straight Threaded Field Replaceable Plug Socket Contact - Accepts .020 Dia Pin

4224025G911-000 BMMA Bulkhead Feedthrough, Cable Plug Rear Mount