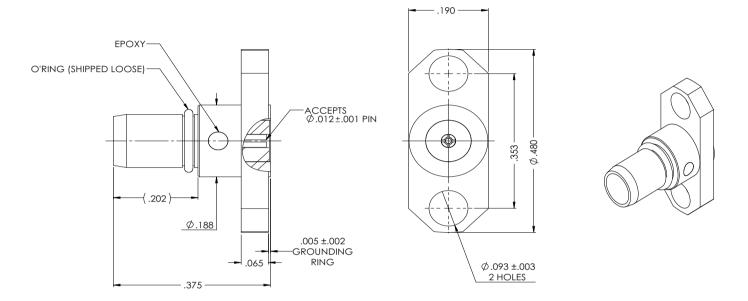

### 4297000K921-001 BMMA Straight Panel Mount Field Replaceable Plug Socekt Contact Accepts .012 Dia Pin

2228000K001-059 BMMA Bulkhead Jack to SMA Jack Straight Adapter

What's your coaxial engineering challenge?