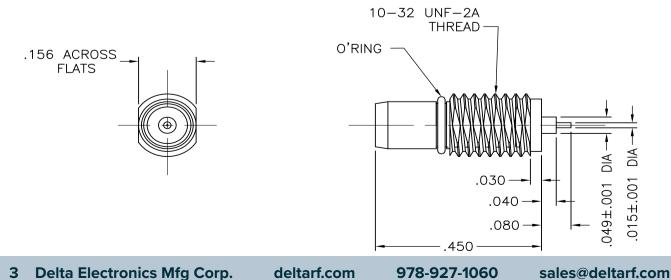

#### 4216025G911-000 BMMA Bulkhead Feedthrough, Cable Jack Rigid - Rear Mount

4216025K911-001 BMMA One Step Direct Solder Jack, Float Mount, For .086 Semi-Rigid Cable