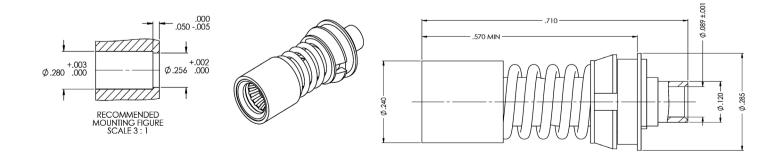

#### 4216025G911-000 BMMA Bulkhead Feedthrough, Cable Jack Rigid - Rear Mount

4216025K911-001 BMMA One Step Direct Solder Jack, Float Mount, For .086 Semi-Rigid Cable

#### 4216025G911-006 BMMA Straight Float Mount, Snap In Direct Solder Jack For RG-405/U (.085 SR)