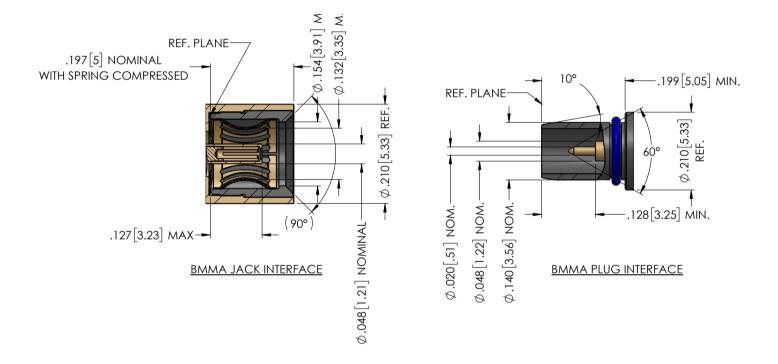

### **BMMA** Interfaces

Delta BMMA series plugs are compact, high-performance connectors that mate with all standard BMMA series jacks. Designed to meet all applicable requirements, they offer good electrical performance up to 28 GHz. These connectors are ideal for use in rack-and-panel applications. Current configurations include: Bulkhead Feedthrough Cable Jacks & Plugs, Float Mount -Snap-In Direct Solder Jacks, Panel Mount Field Replaceable Plugs, One Step Direct Solders Jacks, Threaded Field Replaceable Plugs and Adapters. As always, if you are in need of a BMMA interface with unique body, contact or insulator requirements, Delta specializes in customizing connectors for our customers at no additional cost. Give us a call and we can collaborate and come up with a solution for your project together. Compatable with Tyco® Electronics OSSP Subminiature Connectors.

| ELECTRICAL SPECIFICATIONS |                                                 | ENVIRONMENTAL SPECIFICATIONS |                               |
|---------------------------|-------------------------------------------------|------------------------------|-------------------------------|
| FREQUENCY RANGE           | DC - 28 GHz                                     | Shock                        | MIL-STD-202, METH. 213 COND I |
| VSWR                      | 1.15 MAX - DC TO 18 GHz<br>1.25 MAX - 18-28 GHz | VIBRATION                    | MIL-STD-202, METH. 204 COND D |
| IMPEDANCE                 | 50 ± 2 OHMS                                     | ALTITUDE                     | MIL-STD-202, METH. 105 COND C |
| DWV @ SEA LEVEL           | 675 VRMS                                        | thermal shock                | MIL-STD-202, METH. 107 COND B |
| INSULATION RESIST.        | 5,000 MΩ                                        | TEMP RANGE                   | -65° TO +165° C               |