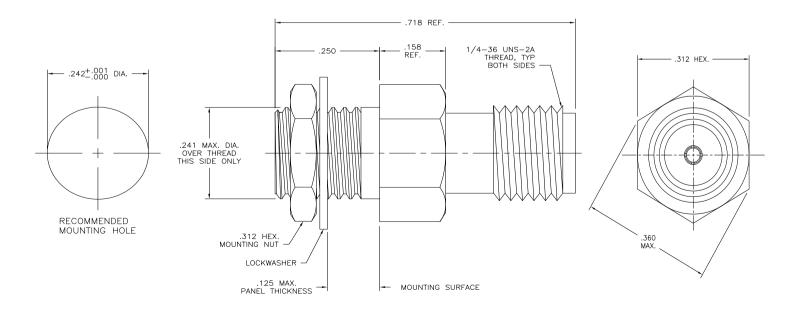

### **BMMA** Interfaces

Delta BMMA series plugs are compact, high-performance connectors that mate with all standard BMMA series jacks. Designed to meet all applicable requirements, they offer good electrical performance up to 28 GHz. These connectors are ideal for use in rack-and-panel applications. Current configurations include: Bulkhead Feedthrough Cable Jacks & Plugs, Float Mount -Snap-In Direct Solder Jacks, Panel Mount Field Replaceable Plugs, One Step Direct Solders Jacks, Threaded Field Replaceable Plugs and Adapters. As always, if you are in need of a BMMA interface with unique body, contact or insulator requirements, Delta specializes in customizing connectors for our customers at no additional cost. Give us a call and we can collaborate and come up with a solution for your project together. Compatable with Tyco® Electronics OSSP Subminiature Connectors.

| ELECTRICAL SPECIFICATIONS |                                                 | ENVIRONMENTAL SPECIFICATIONS |                               |
|---------------------------|-------------------------------------------------|------------------------------|-------------------------------|
| FREQUENCY RANGE           | DC - 28 GHz                                     | Shock                        | MIL-STD-202, METH. 213 COND I |
| VSWR                      | 1.15 MAX - DC TO 18 GHz<br>1.25 MAX - 18-28 GHz | VIBRATION                    | MIL-STD-202, METH. 204 COND D |
| IMPEDANCE                 | 50 ± 2 OHMS                                     | ALTITUDE                     | MIL-STD-202, METH. 105 COND C |
| DWV @ SEA LEVEL           | 675 VRMS                                        | thermal shock                | MIL-STD-202, METH. 107 COND B |
| INSULATION RESIST.        | 5,000 MΩ                                        | TEMP RANGE                   | -65° TO +165° C               |